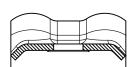

| Item | Part No | Description                   | Length | Width | Qty |
|------|---------|-------------------------------|--------|-------|-----|
| 1    |         | 3.75mm low carbon steel plate |        |       | 2   |
| 2    |         | M10 x 40 gal carriage bolt    |        |       | 1   |
| 3    |         | M10 gal nut                   |        |       | 1   |



 $\langle$ 

## **ISOMETRIC VIEW**



**TOP VIEW** 



## **SECTION A-A**





## Notes: 1. Galvanised to AS 3996.

| Rev                         | Da             | Date Desc |     |          | escrip      | scription   |                | Chkd by |  |  |  |  |
|-----------------------------|----------------|-----------|-----|----------|-------------|-------------|----------------|---------|--|--|--|--|
| Shee                        | Sheet size: A3 |           |     |          |             | Scale 1:1.5 |                |         |  |  |  |  |
| Draw                        | /n b           | у         |     |          |             | Chkd. by    | y              |         |  |  |  |  |
| Date                        |                |           |     |          |             | dimensio    |                |         |  |  |  |  |
| Revi