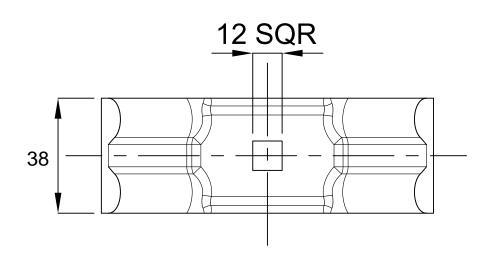

| Item | Part No | Description                   | Length | Width | Qty |
|------|---------|-------------------------------|--------|-------|-----|
| 1    |         | 3.75mm low carbon steel plate |        |       | 2   |
| 2    |         | M10 x 40 gal carriage bolt    |        |       | 1   |
| 3    |         | M10 gal nut                   |        |       | 1   |



 $\langle$ 

## **ISOMETRIC VIEW**



**TOP VIEW** 



## **SECTION A-A**





## Notes: 1. Galvanised to AS 3996.

| Rev                         | Da             | Date Desc |     |          | escrip      | scription   |                | Chkd by |  |  |  |  |
|-----------------------------|----------------|-----------|-----|----------|-------------|-------------|----------------|---------|--|--|--|--|
| Shee                        | Sheet size: A3 |           |     |          |             | Scale 1:1.5 |                |         |  |  |  |  |
| Draw                        | /n b           | у         |     |          |             | Chkd. by    | y              |         |  |  |  |  |
| Date                        |                |           |     |          |             | dimensio