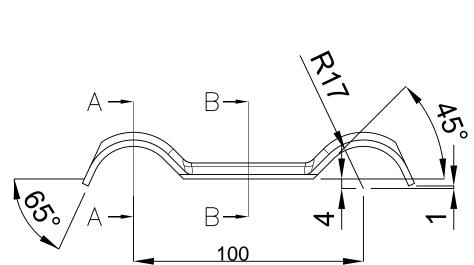

| Item | Part No | Description                   | Length | Width | Qty |
|------|---------|-------------------------------|--------|-------|-----|
| 1    |         | 3.75mm low carbon steel plate |        |       | 2   |
| 2    |         | M10 x 40 gal carriage bolt    |        |       | 1   |
| 3    |         | M10 gal nut                   |        |       | 1   |



 $\langle$ 

## **ISOMETRIC VIEW**



**TOP VIEW** 



## **SECTION A-A**





## Notes: 1. Galvanised to AS 3996.

| Rev                         | Da             | Date Desc |     |          | escrip      | scription   |                | Chkd by |  |  |  |  |
|-----------------------------|----------------|-----------|-----|----------|-------------|-------------|----------------|---------|--|--|--|--|
| Shee                        | Sheet size: A3 |           |     |          |             | Scale 1:1.5 |                |         |  |  |  |  |
| Draw                        | /n b           | у         |     |          |             | Chkd. by    | y              |         |  |  |  |  |
| Date                        |                |           |     |          |             | dimensio    |                |         |  |  |