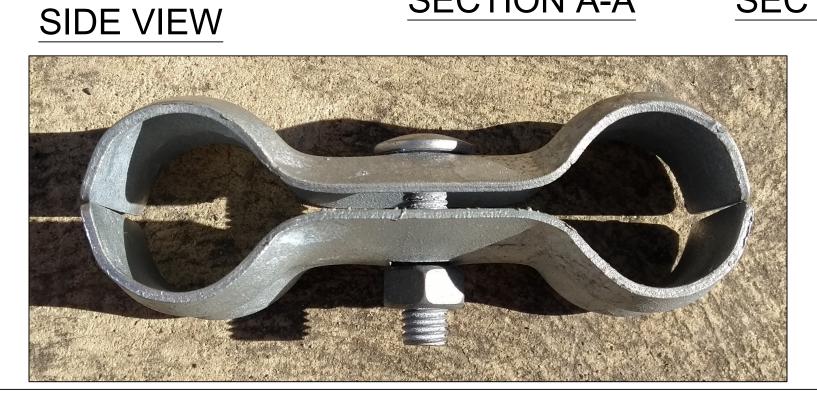

| Item | Part No | Description                   | Length | Width | Qty |
|------|---------|-------------------------------|--------|-------|-----|
| 1    |         | 3.75mm low carbon steel plate |        |       | 2   |
| 2    |         | M10 x 40 gal carriage bolt    |        |       | 1   |
| 3    |         | M10 gal nut                   |        |       | 1   |



 $\langle$ 

## **ISOMETRIC VIEW**



**TOP VIEW** 



## **SECTION A-A**





## Notes: 1. Galvanised to AS 3996.

| Rev                         | Da             | Date Desc |     |          | escrip      | scription   |                | Chkd by |  |  |  |  |
|-----------------------------|----------------|-----------|-----|----------|-------------|-------------|----------------|---------|--|--|--|--|
| Shee                        | Sheet size: A3 |           |     |          |             | Scale 1:1.5 |                |         |  |  |  |  |
| Draw                        | /n b           | у         |     |          |             | Chkd. by    | y              |         |  |  |  |  |
| Date                        |                |           |     |          |             | dimensio    |                |         |  |  |  |  |
| Revi                        | Revi