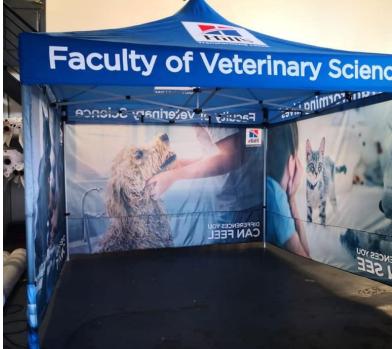

#### PROMOTIONAL SIGNAGE

Use our range of promotional signage and branding options for tradeshows, exhibitions, events or to bring feet into your business on a daily basis. Attract attention with vibrant promotional signage designed to take indoor and outdoor advertising to the max!