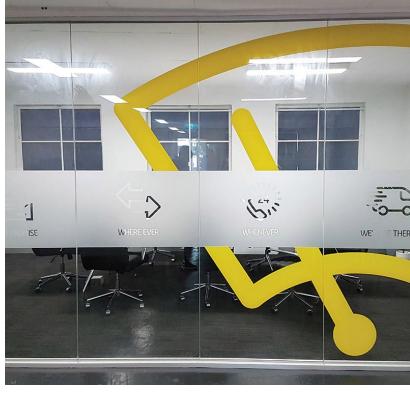

#### **WINDOW & WALL GRAPHICS**

Maximize your windows into marketing powerhouses and transform walls into messaging boards with our range of professional window and wall graphics.

Our window and wall graphic range is suitable for any industry in any sector.