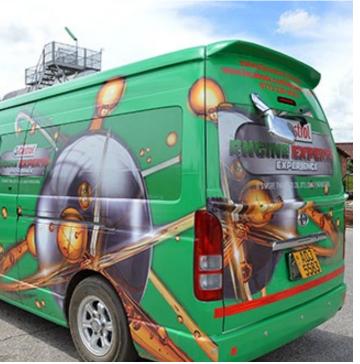

#### **VEHICLE SIGNAGE**

We proudly brand over 5 500 vehicles regionally every year. Vehicle signage is the best form of marketing your brand on and off the road as up to 70% of road users take notice of vehicle signs.

Get more bang for you buck with our range of vehicle branding and signage options.