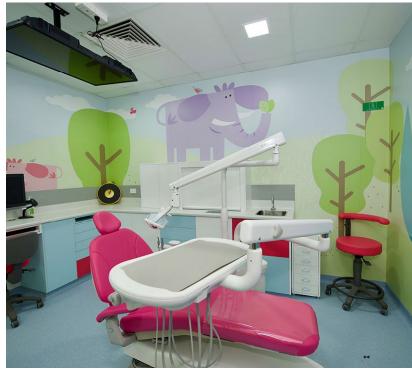

#### MEDICAL, HEALTH & SAFETY SIGNAGE

Highlight your brand or communicate important messages with our range of medical, health and safety signage solutions. Signarama can also assist with signage and branding in times of crisis or pandemics. Our range of signage can answer any communication need you may have.