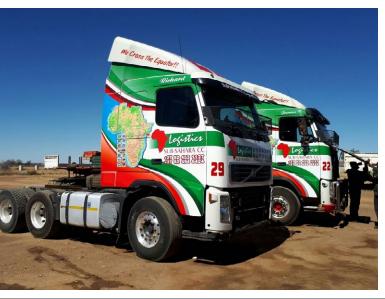

#### **VEHICLE SIGNAGE**

We proudly brand over 5 500 vehicles regionally every year. Vehicle signage is the best form of marketing your brand on and off the road as up to 70% of road users take notice of vehicle signs.

Get more bang for you buck with our range of vehicle branding and signage options.