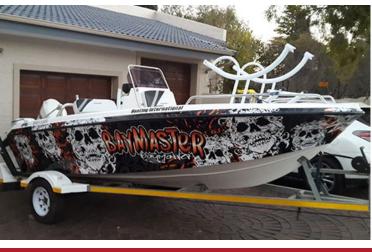

#### **VEHICLE SIGNAGE**

We proudly brand over 5 500 vehicles regionally every year. Vehicle signage is the best form of marketing your brand on and off the road as up to 70% of road users take notice of vehicle signs.

Get more bang for you buck with our range of vehicle branding and signage options.