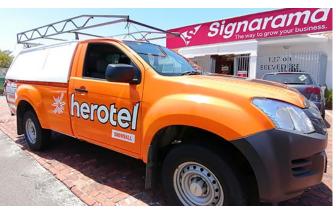

#### **VEHICLE SIGNAGE**

We proudly brand over 5 500 vehicles regionally every year. Vehicle signage is the best form of marketing your brand on and off the road as up to 70% of road users take notice of vehicle signs.

Get more bang for you buck with our range of vehicle branding and signage options.