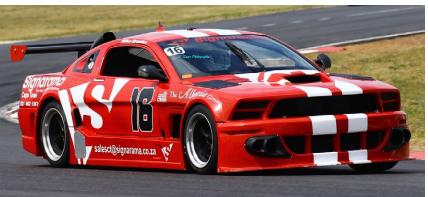

#### **VEHICLE SIGNAGE**

We proudly brand over 5 500 vehicles regionally every year. Vehicle signage is the best form of marketing your brand on and off the road as up to 70% of road users take notice of vehicle signs.

Get more bang for you buck with our range of vehicle branding and signage options.