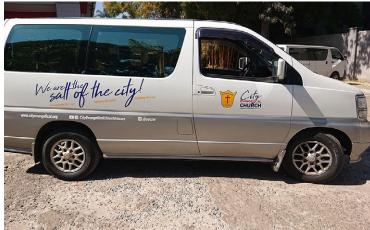

#### **VEHICLE SIGNAGE**

We proudly brand over 5 500 vehicles regionally every year. Vehicle signage is the best form of marketing your brand on and off the road as up to 70% of road users take notice of vehicle signs.

Get more bang for you buck with our range of vehicle branding and signage options.