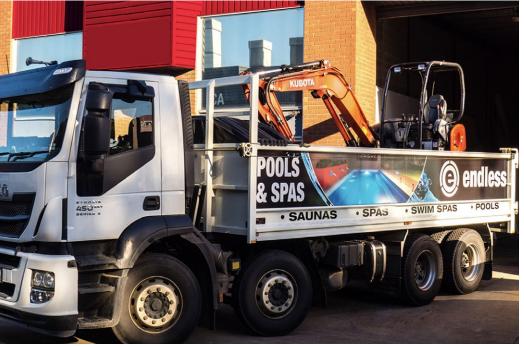

#### **VEHICLE SIGNAGE**

We proudly brand over 5 500 vehicles regionally every year. Vehicle signage is the best form of marketing your brand on and off the road as up to 70% of road users take notice of vehicle signs.

Get more bang for you buck with our range of vehicle branding and signage options.