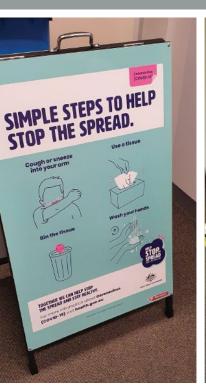

#### MEDICAL, HEALTH & SAFETY SIGNAGE

Highlight your brand or communicate important messages with our range of medical, health and safety signage solutions. Signarama can also assist with signage and branding in times of crisis or pandemics. Our range of signage can answer any communication need you may have.