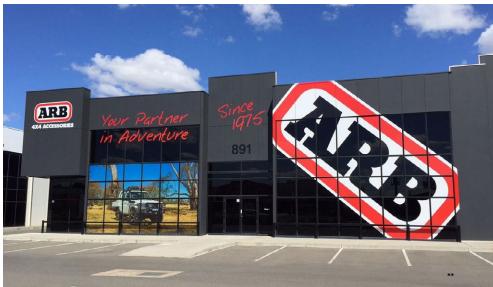

#### **VEHICLE SIGNAGE**

We proudly brand over 5 500 vehicles regionally every year. Vehicle signage is the best form of marketing your brand on and off the road as up to 70% of road users take notice of vehicle signs.

Get more bang for you buck with our range of vehicle branding and signage options.