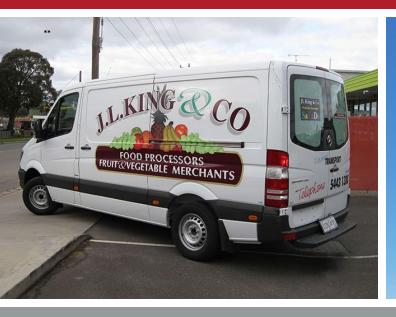

#### **VEHICLE SIGNAGE**

We proudly brand over 5 500 vehicles regionally every year. Vehicle signage is the best form of marketing your brand on and off the road as up to 70% of road users take notice of vehicle signs.

Get more bang for you buck with our range of vehicle branding and signage options.