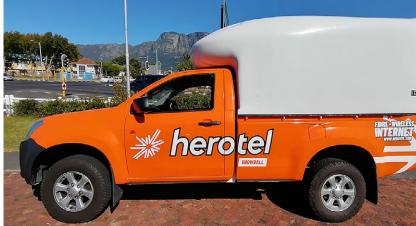

#### **VEHICLE SIGNAGE**

We proudly brand over 5 500 vehicles regionally every year. Vehicle signage is the best form of marketing your brand on and off the road as up to 70% of road users take notice of vehicle signs.

Get more bang for you buck with our range of vehicle branding and signage options.