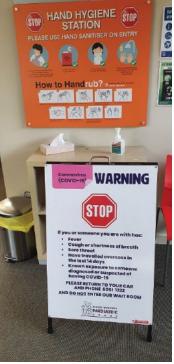

#### MEDICAL, HEALTH & SAFETY SIGNAGE

Highlight your brand or communicate important messages with our range of medical, health and safety signage solutions. Signarama can also assist with signage and branding in times of crisis or pandemics. Our range of signage can answer any communication need you may have.