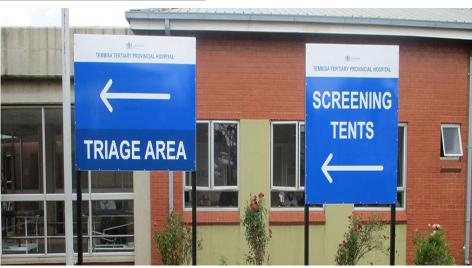

#### MEDICAL, HEALTH & SAFETY SIGNAGE

Highlight your brand or communicate important messages with our range of medical, health and safety signage solutions. Signarama can also assist with signage and branding in times of crisis or pandemics. Our range of signage can answer any communication need you may have.