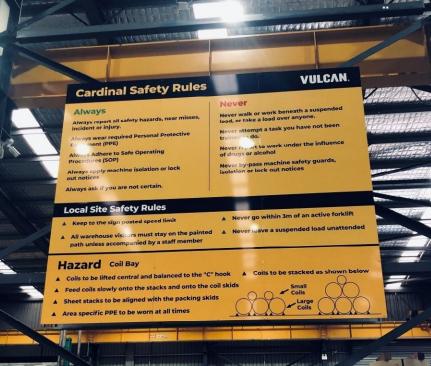

#### **CONSTRUCTION & ARCHITECTURAL SIGNAGE**

The construction and architecture industries rely on signage to uphold safety protocols, ensure on-site safety and to market their business. The importance of signage in construction and building settings is essential. We have a range of outdoor branding and signage suited specifically to the construction sector.

REPORT ALL HAZARDS IMMEDIATELY