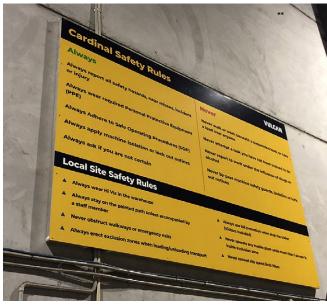

#### **CONSTRUCTION & ARCHITECTURAL SIGNAGE**

The construction and architecture industries rely on signage to uphold safety protocols, ensure on-site safety and to market their business. The importance of signage in construction and building settings is essential. We have a range of outdoor branding and signage suited specifically to the construction sector.

REPORT ALL HAZARDS IMMEDIATELY