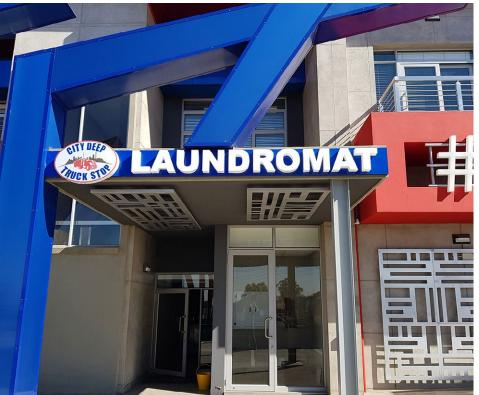

#### **ILLUMINATED SIGNAGE**

For maximum business exposure and results, rely on our range of illuminated signage solutions. Stand out from the crowd and shine a light on your brand with an illuminated sign. Cost-effective with a great ROI, our illuminated signage range is one of our best-sellers.