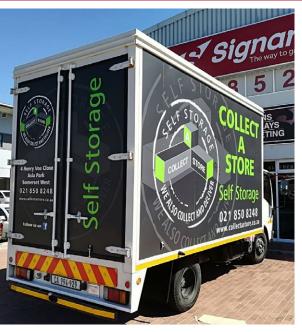

#### **VEHICLE SIGNAGE**

We proudly brand over 5 500 vehicles regionally every year. Vehicle signage is the best form of marketing your brand on and off the road as up to 70% of road users take notice of vehicle signs.

Get more bang for you buck with our range of vehicle branding and signage options.