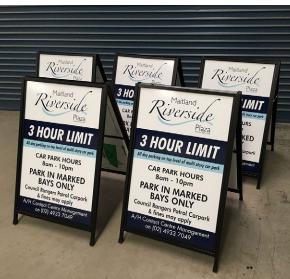

#### PROMOTIONAL SIGNAGE

Use our range of promotional signage and branding options for tradeshows, exhibitions, events or to bring feet into your business on a daily basis. Attract attention with vibrant promotional signage designed to take indoor and outdoor advertising to the max!