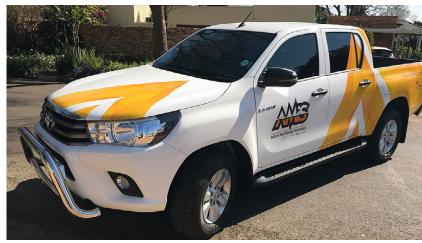

#### **VEHICLE SIGNAGE**

We proudly brand over 5 500 vehicles regionally every year. Vehicle signage is the best form of marketing your brand on and off the road as up to 70% of road users take notice of vehicle signs.

Get more bang for you buck with our range of vehicle branding and signage options.