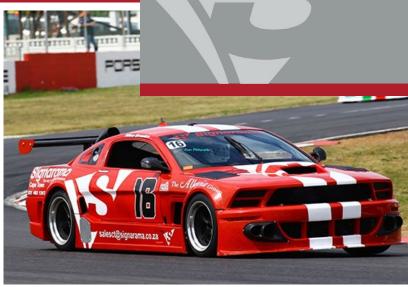

#### **VEHICLE SIGNAGE**

We proudly brand over 5 500 vehicles regionally every year. Vehicle signage is the best form of marketing your brand on and off the road as up to 70% of road users take notice of vehicle signs.

Get more bang for you buck with our range of vehicle branding and signage options.