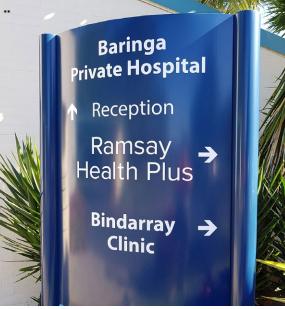

#### MEDICAL, HEALTH & SAFETY SIGNAGE

Highlight your brand or communicate important messages with our range of medical, health and safety signage solutions. Signarama can also assist with signage and branding in times of crisis or pandemics. Our range of signage can answer any communication need you may have.