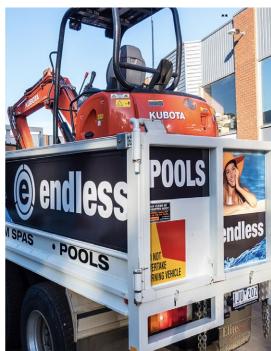

#### **VEHICLE SIGNAGE**

We proudly brand over 5 500 vehicles regionally every year. Vehicle signage is the best form of marketing your brand on and off the road as up to 70% of road users take notice of vehicle signs.

Get more bang for you buck with our range of vehicle branding and signage options.