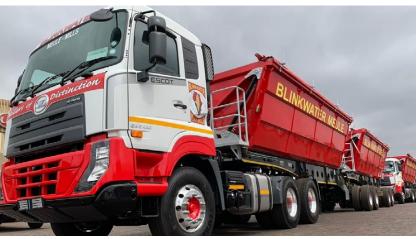

#### **VEHICLE SIGNAGE**

We proudly brand over 5 500 vehicles regionally every year. Vehicle signage is the best form of marketing your brand on and off the road as up to 70% of road users take notice of vehicle signs.

Get more bang for you buck with our range of vehicle branding and signage options.