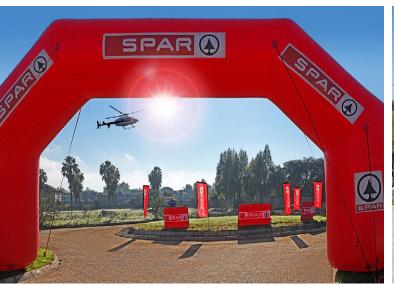

#### PROMOTIONAL SIGNAGE

Use our range of promotional signage and branding options for tradeshows, exhibitions, events or to bring feet into your business on a daily basis. Attract attention with vibrant promotional signage designed to take indoor and outdoor advertising to the max!