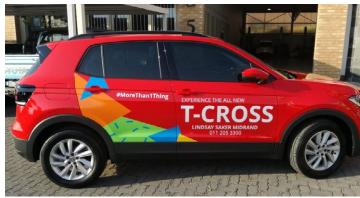

#### **VEHICLE SIGNAGE**

We proudly brand over 5 500 vehicles regionally every year. Vehicle signage is the best form of marketing your brand on and off the road as up to 70% of road users take notice of vehicle signs.

Get more bang for you buck with our range of vehicle branding and signage options.