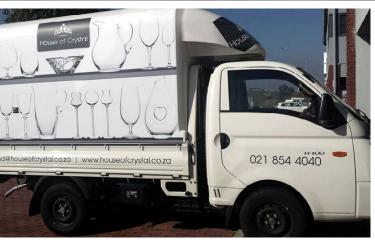

#### **VEHICLE SIGNAGE**

We proudly brand over 5 500 vehicles regionally every year. Vehicle signage is the best form of marketing your brand on and off the road as up to 70% of road users take notice of vehicle signs.

Get more bang for you buck with our range of vehicle branding and signage options.