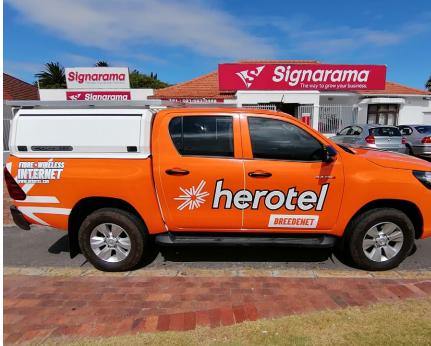

#### **VEHICLE SIGNAGE**

We proudly brand over 5 500 vehicles regionally every year. Vehicle signage is the best form of marketing your brand on and off the road as up to 70% of road users take notice of vehicle signs.

Get more bang for you buck with our range of vehicle branding and signage options.